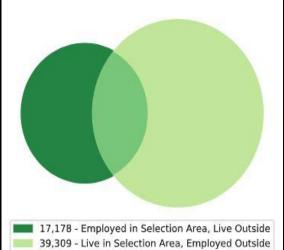

## Local Employment Dynamics *OnTheMap*Worker Inflow/Outflow Report Warren County, New Jersey

| Inflow/Outflow Job Counts in 2022                 | Warren County |         |
|---------------------------------------------------|---------------|---------|
| Primary Jobs                                      | Count         | Share   |
| Living in the Selection Area                      | 49,735        | 100.00% |
| Living and Employed in the Selection Area         | 10,426        | 21.00%  |
| Living in the Selection Area but Employed Outside | 39,309        | 79.00%  |
| Employed in the Selection Area                    | 27,604        | 100.00% |
| Employed and Living in the Selection Area         | 10,426        | 37.80%  |
| Employed in the Selection Area but Living Outside | 17,178        | 62.20%  |
| Net Job Inflow (+) or Outflow (-)                 | -22,131       | -       |
| Source: US Census Bureau Local Employment Dynan   | nics          |         |