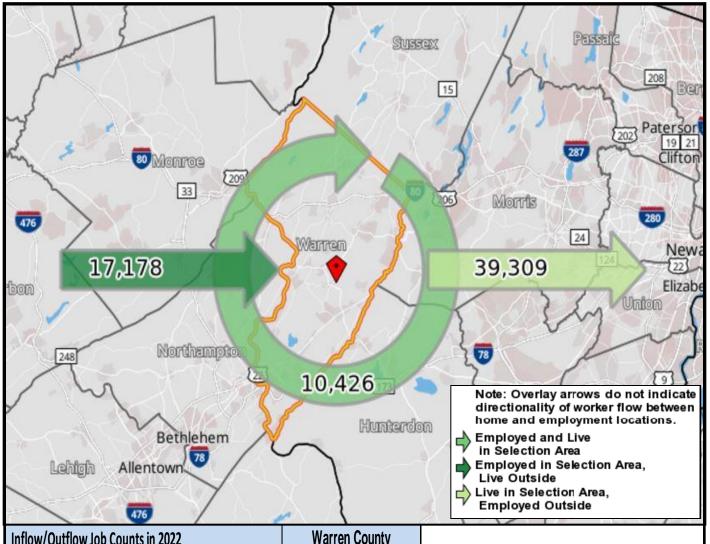

## Local Employment Dynamics *OnTheMap*Worker Inflow/Outflow Report Warren County, New Jersey

| Inflow/Outflow Job Counts in 2022                 | Warren County |         |
|---------------------------------------------------|---------------|---------|
| Primary Jobs                                      | Count         | Share   |
| Living in the Selection Area                      | 49,735        | 100.00% |
| Living and Employed in the Selection Area         | 10,426        | 21.00%  |
| Living in the Selection Area but Employed Outside | 39,309        | 79.00%  |
| Employed in the Selection Area                    | 27,604        | 100.00% |
| Employed and Living in the Selection Area         | 10,426        | 37.80%  |
| Employed in the Selection Area but Living Outside | 17,178        | 62.20%  |
| Net Job Inflow (+) or Outflow (-)                 | -22,131       | -       |
| Source: US Census Bureau Local Employment Dynan   | nics          |         |

10,426 - Employed and Live in Selection Area